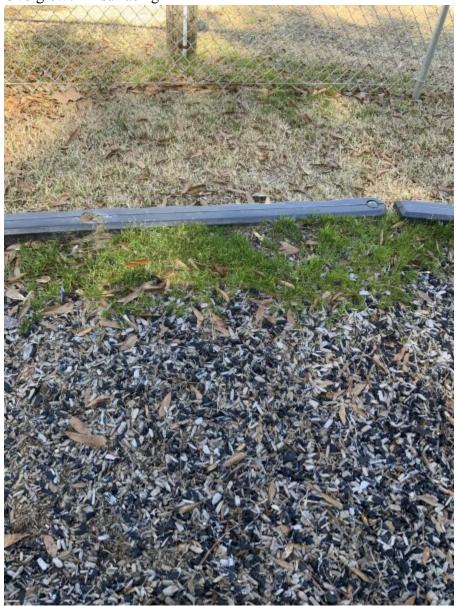

### **Playground Violations Cited**

1. **Out of Compliance:** Appropriate surfing material is present and meets minimum required compressed loose-fill surfacing depths (e.g., 6 inches for shredded/recycled rubber; 9 inches for sand, pea gravel, wood

mulch (non-CCA), and woodchips). (Appendix D 2.4 & 2.5 Page 8-10)

• Overgrowth in surfacing

#### Plan of Correction

1. **POC:** Groundskeeper will remove overgrowth from surfacing. Director will send licensing official a picture once corrected.

**Person Responsible:** Director **Date for Completion:** Friday March 4, 2022