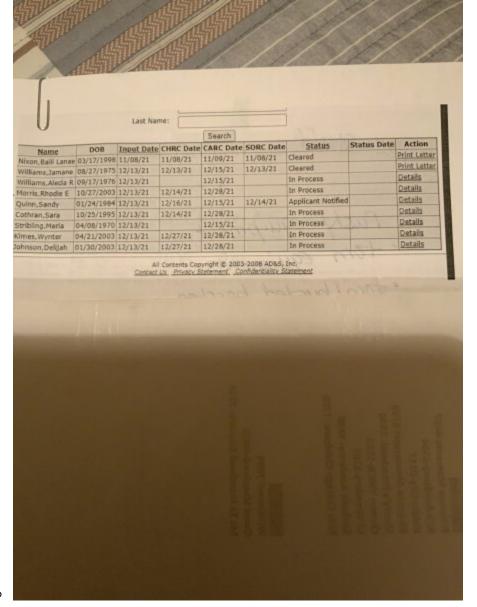

## **Program Administration Violations Cited**

- 1. **In Compliance:** All staff members have a valid Letter of Suitability on file. (Rule 1.5.2 Page 21)
  - Currently waiting on some prints to finish processing. Director stated she would call fingerprint department again to check progress.

- 2. N/A: All staff members have mandatory 15 contact hours on file (no more than five hours of in-house training may be provided by the child care facility. Acceptable topics for training may include: (a) health and safety, (b) child growth and development, (c) nutrition, (d) planning learning activities, (e) discipline, (f) linkages with community services, (g) communications with families, (h) detection of child abuse, (i) advocacy for early childhood programs, (j) professional issues. (Rule 1.5.8 Page 25)
  - Facility is currently working on contact hours